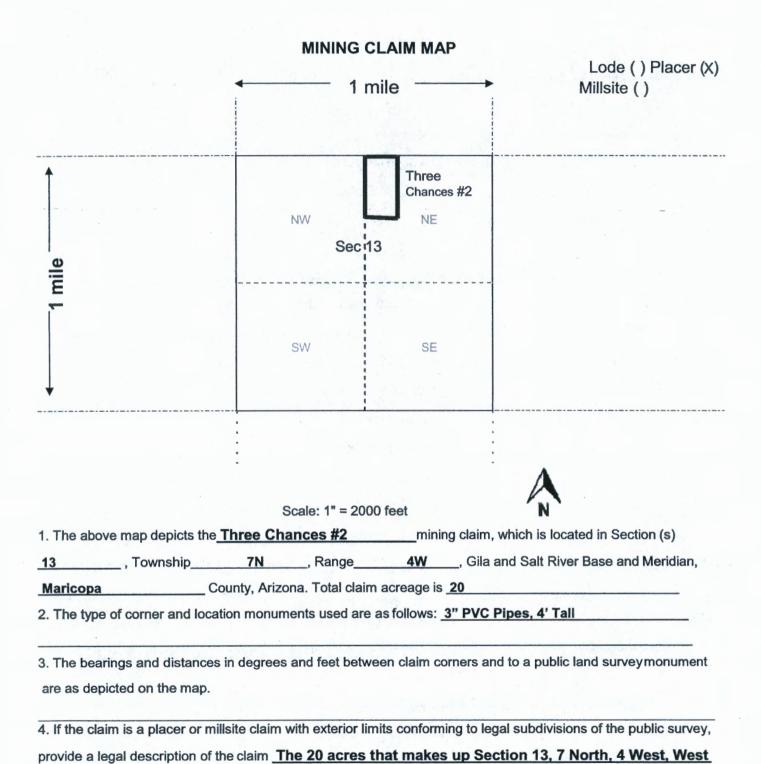

| LINE<br>NO. | AMC<br>NUMBER | CLAIM/SITE NAME  | COUNTY RECORDER DATA (If available) | TWP | RNG | SEC |
|-------------|---------------|------------------|-------------------------------------|-----|-----|-----|
| 1           |               | Three Chances #2 | 20200655927                         | 7N  | 4W  | 13  |
| 2           |               |                  |                                     |     |     |     |
| 3           |               |                  |                                     |     |     |     |
| 4           |               |                  |                                     |     |     |     |
| 5           |               |                  |                                     |     |     |     |
| 6           |               |                  |                                     |     |     |     |
| 7           |               |                  |                                     |     |     |     |
| 8           |               |                  |                                     |     |     |     |
| 9           |               |                  |                                     |     |     |     |
| 10          |               |                  |                                     |     |     |     |